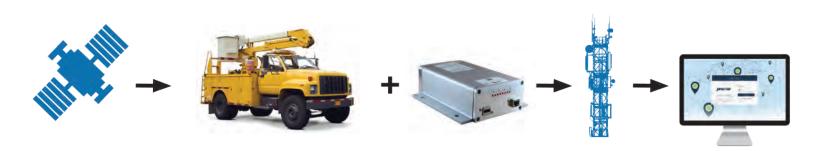

#### HERE'S HOW IT WORKS:

Installed in your equipment is a compact GPS device that gathers data critical to your everyday business decisions. This device captures real-time vehicle location, speed, direction and mileage for your entire fleet. Customized sensor integration can report on equipment activity such as power take off operation, lift system and welder usage. PreCise MRM then securely transmits and stores this information in an enterprise-class data center where it is generated into easy-to-read, easy-to-understand reports and maps. This application is accessible anytime from anywhere in the world via standard web browsers, enabling you to better manage your mobile assets at all times.