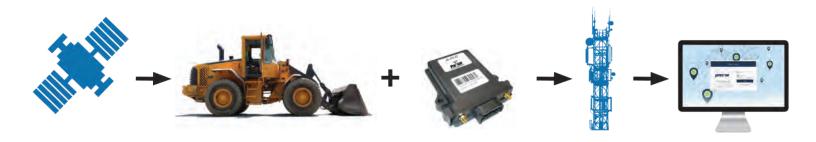

### HERE'S HOW IT WORKS:

Installed in your equipment is a compact GPS device that gathers data critical to your everyday business decisions. This device captures equipment activity such as engine hours, accessory usage, monitoring of engine temp and oil pressure as well as GPS location, heading, speed, date and time. PreCise MRM then securely transmits and stores this information in an enterprise-class data center where it is generated into easy-to-read, easy-to-understand reports and maps. This application is accessible anytime from anywhere in the world via standard web browsers, enabling you to better manage your mobile assets at all times.