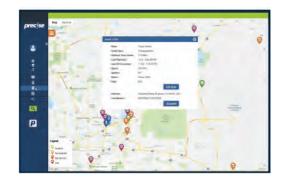

### HERE'S HOW IT WORKS:

Installed in your equipment is a compact GPS device that gathers data critical to your everyday business decisions. This device captures equipment activity such as engine hours, accessory usage, monitoring of engine temp and oil pressure as well as GPS location, heading, speed, date and time. PreCise MRM then securely transmits and stores this information in an enterprise-class data center where it is generated into easy-to-read, easy-to-understand reports and maps. This application is accessible anytime from anywhere in the world via standard web browsers, enabling you to better manage your mobile assets at all times.

Providing the industry's most accurate tracking and advanced reporting, PreCise MRM is your complete fleet management solution.